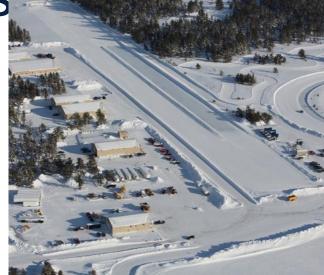

Buildings and Visitors

- 11 Total buildings
  - 3 Smithers, including 1 in Raco
  - 8 Exclusive client buildings
  - #12 completed January 2020
  - Rental buildings provide office space and garages - available for daily, weekly, and seasonal use.
- 3,500 Visitors in 4.5 months
  - Engineers, drivers, executive management, demos and events
  - 8 Exclusive client buildings
- On-site event center is available for daily or weekly use.
- Other services include EMS, on-site lunch service, drivers training, & more.

# **Smithers Event Center**

The perfect venue for product demonstrations, driving events, and product launches. With multiple rental configurations available, the space can accommodate anywhere from ten to 120 guests.