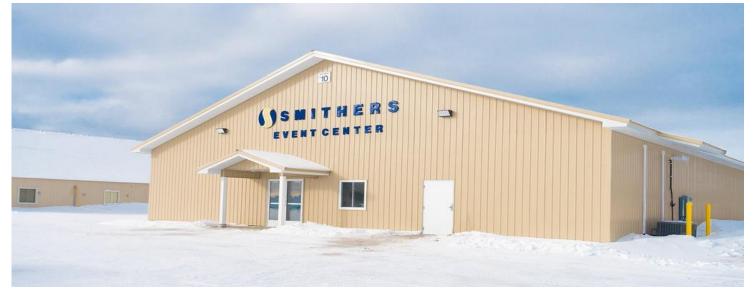

# **Smithers Event Center**

The perfect venue for product demonstrations, driving events, and product launches. With multiple rental configurations available, the space can accommodate anywhere from ten to 120 guests.