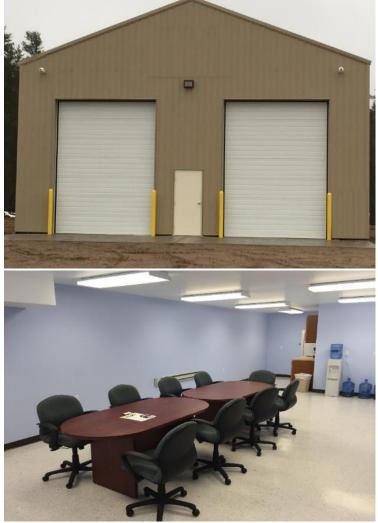

Buildings and Visitors

- 11 Total buildings
  - 3 Smithers, including 1 in Raco
  - 8 Exclusive client buildings
  - #12 completed January 2020
  - Rental buildings provide office space and garages - available for daily, weekly, and seasonal use.
- 3,500 Visitors in 4.5 months
  - Engineers, drivers, executive management, demos and events
  - 8 Exclusive client buildings
- On-site event center is available for daily or weekly use.
- Other services include EMS, on-site lunch service, drivers training, & more.

# **Smithers Event Center**

The perfect venue for product demonstrations, driving events, and product launches. With multiple rental configurations available, the space can accommodate anywhere from ten to 120 guests.