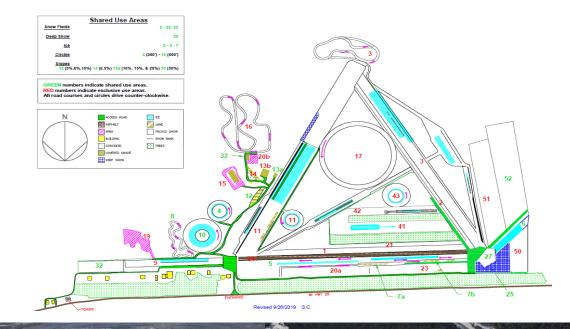

# Smithers Winter Test Center – Test Surfaces

- 3 handling courses
- Packed snow handling & test lanes
- Ice & snow circles
- Ice pads
- Ice/asphalt alternating & split µ pads
- 10%, 15%, 20%, 30% split μ
- 3%, 6%, 10% grade ramps

Buildings and Visitors

- 11 Total buildings
  - 3 Smithers, including 1 in Raco
  - 8 Exclusive client buildings
  - #12 completed January 2020
  - Rental buildings provide office space and garages - available for daily, weekly, and seasonal use.
- 3,500 Visitors in 4.5 months
  - Engineers, drivers, executive management, demos and events
  - 8 Exclusive client buildings
- On-site event center is available for daily or weekly use.
- Other services include EMS, on-site lunch service, drivers training, & more.