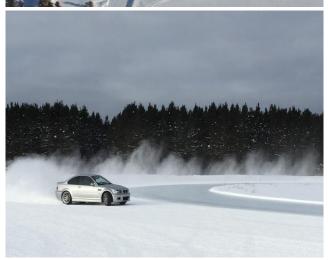

# What is Smithers Winter Test Center?

- Located in Michigan's Upper Peninsula
- Over 800 acres of snow, ice, and bare pavement surfaces with gated entrance
- Vehicle and component testing for design and production validation
- Ideal for:
  - Small automobiles to Class 8 trucks
  - Vehicle components (both OE and aftermarket)
  - Snow handling equipment
  - Construction equipment
  - Recreational and seasonal sport vehicles
  - Military equipment