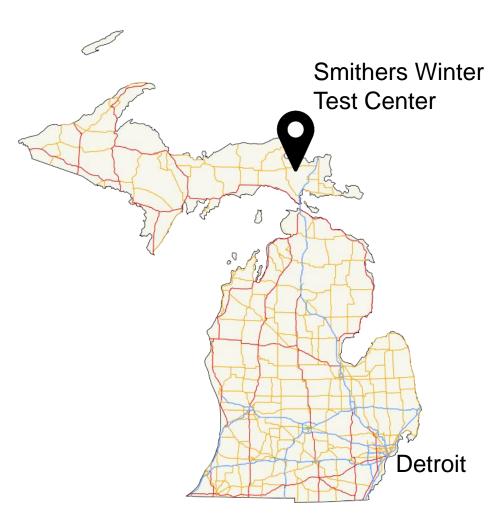

# What is Smithers Winter Test Center?

- Located in Michigan's Upper Peninsula
- Over 800 acres of snow, ice, and bare pavement surfaces with gated entrance
- Vehicle and component testing for design and production validation
- Ideal for:
  - Small automobiles to Class 8 trucks
  - Vehicle components (both OE and aftermarket)
  - Snow handling equipment
  - Construction equipment
  - Recreational and seasonal sport vehicles
  - Military equipment