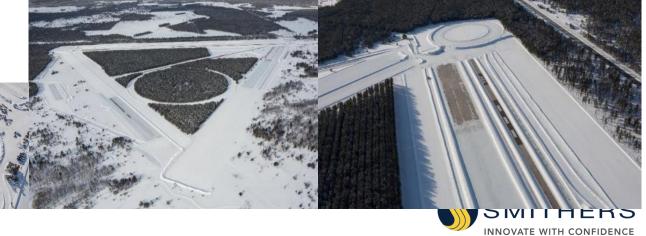

# What is Smithers Winter Test Center?

- Located in Michigan's Upper Peninsula
- Over 800 acres of snow, ice, and bare pavement surfaces with gated entrance
- Vehicle and component testing for design and production validation
- Ideal for:
  - Small automobiles to Class 8 trucks
  - Vehicle components (both OE and aftermarket)
  - Snow handling equipment
  - Construction equipment
  - Recreational and seasonal sport vehicles
  - Military equipment

# Smithers Winter Test Center – Test Surfaces

- 3 handling courses
- Packed snow handling & test lanes
- Ice & snow circles
- Ice pads
- Ice/asphalt alternating & split µ pads
- 10%, 15%, 20%, 30% split μ
- 3%, 6%, 10% grade ramps